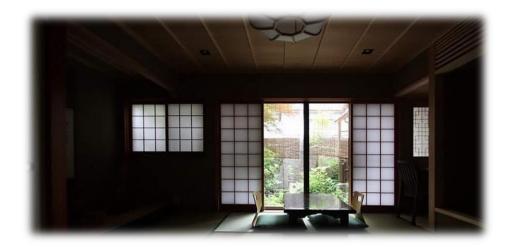

The light that comes in through the shoji screens and the wind that blows in from the small garden.

The bell of Kofukuji Nanendo can be heard at 6 o'clock in the morning and at noon.

Enjoy your breakfast while looking out at the garden.

Cup

Kettle pot

Hand soap

Yukata/Obi

Clothes deodorizing spray

Slipper

Free internet (wi-fi)

8 tatami