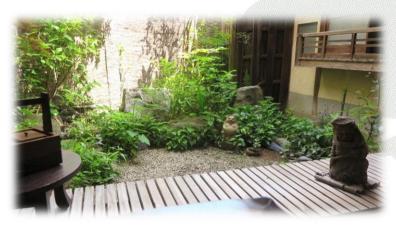

The light that comes in through the shoji screens and the wind that blows in from the small garden.

The bell of Kofukuji Nanendo can be heard at 6 o'clock in the morning and at noon.

Enjoy your breakfast while looking out at the garden.

1-3person

Small garden

Bath with washroom

Toilet with cleaning function

Refrigerator

Desk space

Sutra copying set

No smoking