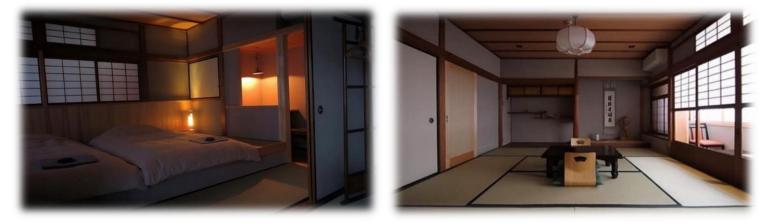

## 2階 末廣 The 2 floor Suehirogari

On the 2nd floor, we installed octahedral speakers that spread 360 degrees up and down, This setting allows you to enjoy the sound. (There is no TV. In the library on the 1st floor.) The alcove, bath, and toilet are spacious so you can spend a relaxing time.

Official site https://www.listude.jp/

Bath/toilet

Washroom

| Free internet (wi-fi)                               |
|-----------------------------------------------------|
| 6 tatami and 8 tatami, total 14 tatami (2 rooms)    |
| 2-6person                                           |
| With speaker (wi-fi/Bluetooth compatible)           |
| Bath with washroom                                  |
| Toilet with cleaning function                       |
| Refrigerator                                        |
| Desk space                                          |
| Sutra copying set                                   |
| No smoking                                          |
| Calligraphy (extra charge: 2,000 yen excluding tax) |
| Breakfast (extra charge: 1,000 yen excluding tax)   |
| *Dinner not provided                                |
|                                                     |